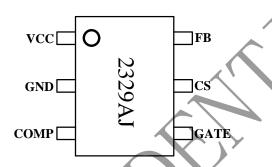

## **Pin Configuration**

Figure 2. Pin configuration

#### **Pin Definition**

| Pin No. | Name | Description                                                                                                                                                        |
|---------|------|--------------------------------------------------------------------------------------------------------------------------------------------------------------------|
| 1       | VCC  | Power Supply Pin. Connect a bypass capacitor from this pin to GND.                                                                                                 |
| 2       | GND  | Ground.                                                                                                                                                            |
| 3       | COMP | Loop Compensation Node. This pin connects a capacitor to GND for stabilization of the control loop, achieving accurate LED current, high Power Factor and low THD. |
| 4       | GATE | Gate Driver Pin. Connect this pin to the gate of external power MOSFET.                                                                                            |
| 5       | cs   | Current Sense Pin. Connect a resistor to GND to sense the inductor current.                                                                                        |
| 6       | FB   | Feedback Voltage Input Pin. This pin detects the inductor demagnetization signal and the output voltage.                                                           |